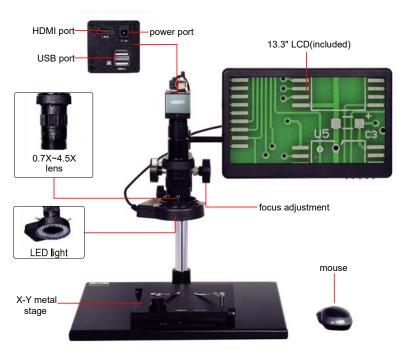

# **DIGITAL MEASURING MICROSCOPES (BASIC TYPE)**

- 1080P high-definition image
  Built-in software without computer, operated by mouse
- Take pictures, save to USB flash disk
- Measurement results can be sent to Excel
- Brightness, contrast ratio, gain are adjustable

glass calibration rule (graduation 0.1mm, included)

white/black plate (included)

16G USB flash disk (included)

5318-MD60-XY (with stage)

#### SPECIFICATION

| SF ECII ICATION    |                                                                                     |                                                                                     |
|--------------------|-------------------------------------------------------------------------------------|-------------------------------------------------------------------------------------|
| Code               | 5318-MD60 (without stage)                                                           | 5318-MD60-XY (with stage)                                                           |
| Magnification      | 12.5X~80X                                                                           | 12.5X~80X                                                                           |
| Sensor             | 1/2.8" CMOS                                                                         | 1/2.8" CMOS                                                                         |
| Pixel              | 2M                                                                                  | 2M                                                                                  |
| Resolution         | 1920×1080                                                                           | 1920×1080                                                                           |
| Frame rate         | 60fps                                                                               | 60fps                                                                               |
| Measuring accuracy | ±0.02mm                                                                             | ±0.02mm                                                                             |
| Lines              | Cross lines, scale lines<br>(number, color and position<br>of lines are adjustable) | Cross lines, scale lines<br>(number, color and position<br>of lines are adjustable) |
| Output             | HDMI                                                                                | HDMI                                                                                |
| Power supply       | Power adapter                                                                       | Power adapter                                                                       |
| Dimension (L×W×H)  | 380×260×350mm                                                                       | 570×300×430mm                                                                       |
| Weight             | 4.5kg                                                                               | 10kg                                                                                |

#### STANDARD DELIVERY

| Code                   | 5318-MD60 (without stage) | 5318-MD60-XY (with stage) |
|------------------------|---------------------------|---------------------------|
| Main unit              | 1 pc                      | 1 pc                      |
| 0.5X camera adapter    | 1 pc                      | 1 pc                      |
| 1X auxiliary objective | 1 pc                      | 1 pc                      |
| White/black plate      | 1 pc                      | 1 pc                      |
| Glass calibration rule | 1 pc                      | 1 pc                      |
| 16G USB flash disk     | 1 pc                      | 1 pc                      |
| Mouse                  | 1 pc                      | 1 pc                      |
| HDMI cable             | 1 pc                      | 1 pc                      |
| Power adapter          | 3 pcs                     | 3 pcs                     |
| X-Y metal stage        | 1                         | 1 pc                      |

### **MAGNIFICATION AND VIEW FIELD**

| Auxiliary       | Specification | Camera adapter   |
|-----------------|---------------|------------------|
| objective       |               | 0.5X (included)  |
| 0.5X (optional) | Magnification | 6.2~40X          |
|                 | View field    | 47×26~7.4×4mm    |
| 1X (included)   | Magnification | 12.5~80X         |
|                 | View field    | 23.5×13~3.7×2mm  |
| 2X (optional)   | Magnification | 25~160X          |
|                 | View field    | 11.8×6.5~1.8×1mm |

#### **OPTIONAL ACCESSORY**

| 0.5X auxiliary objective | 5318-OB05X |
|--------------------------|------------|
| 2X auxiliary objective   | 5318-OB2X  |