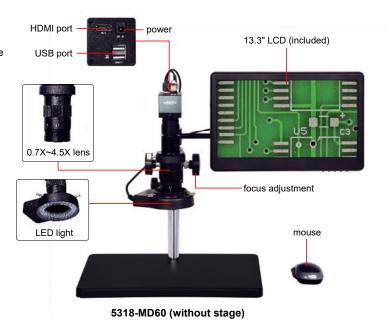

#### STANDARD DELIVERY

| Code                   | 5318-MD60 (without stage) | 5318-MD60-XY (with stage) |
|------------------------|---------------------------|---------------------------|
| Main unit              | 1 pc                      | 1 pc                      |
| 0.5X camera adapter    | 1 pc                      | 1 pc                      |
| 1X auxiliary objective | 1 pc                      | 1 pc                      |
| White/black plate      | 1 pc                      | 1 pc                      |
| Glass calibration rule | 1 pc                      | 1 pc                      |
| 16G USB flash disk     | 1 pc                      | 1 pc                      |
| Mouse                  | 1 pc                      | 1 pc                      |
| HDMI cable             | 1 pc                      | 1 pc                      |
| Power adapter          | 3 pcs                     | 3 pcs                     |
| X-Y metal stage        | 1                         | 1 pc                      |