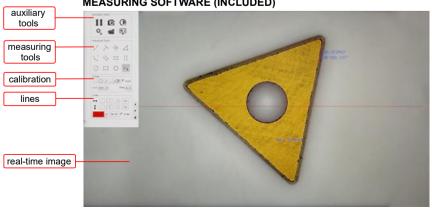

tal stage        | 1                         | 1 pc                      |

### **MAGNIFICATION AND VIEW FIELD**

| Auxiliary       | Specification | Camera adapter   |
|-----------------|---------------|------------------|
| objective       |               | 0.5X (included)  |
| 0.5X (optional) | Magnification | 6.2~40X          |
|                 | View field    | 47×26~7.4×4mm    |
| 1X (included)   | Magnification | 12.5~80X         |
|                 | View field    | 23.5×13~3.7×2mm  |
| 2X (optional)   | Magnification | 25~160X          |
|                 | View field    | 11.8×6.5~1.8×1mm |

#### **OPTIONAL ACCESSORY**

| 0.5X auxiliary objective | 5318-OB05X |
|--------------------------|------------|
| 2X auxiliary objective   | 5318-OB2X  |

## MEASURING SOFTWARE (INCLUDED)